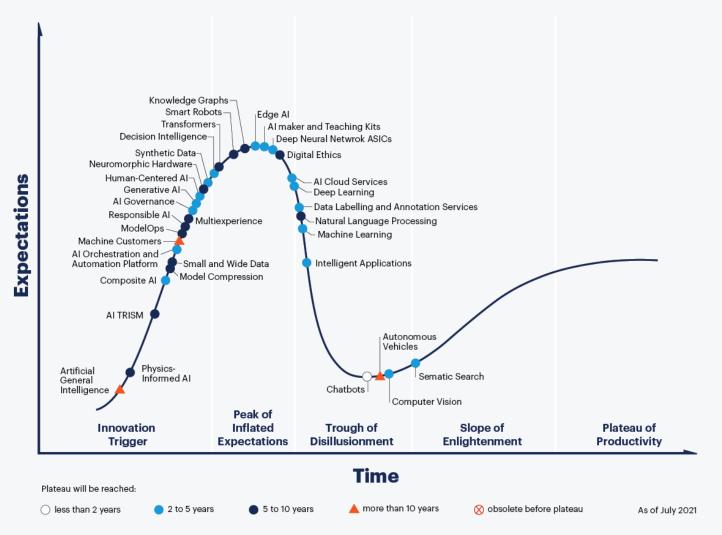

omy' a

4x increase in sorting and recycling capacity for plastics

from 2015 to 2030





# Plastics Recovery Facilities (PRFs) operate with little information

PRFs know very little about:

- Composition of mixed input waste stream
- Quality of sorting processes across the sorting line
- The recovery rate and purity of the separated output waste

This limits their Operational abilities, Commercial and Investment decision making and Auditing requirements

Today they rely on manual sampling to get this information, but this method is slow, inaccurate and costly



Let's use Al to gather insights



### We track waste at object level throughout





We deploy cameras across the line giving us a digital twin of the sorting process.



#### **Hype Cycle for Artificial Intelligence, 2021**





gartner.com

Gartner.

## **Multi-Object Tracking**







https://paperswithcode.com/sota/multi-object-tracking-on-motl6









#### **Impact**



- higher sorting & recycling rates through better operational performance
- enable transparency & traceability in supply chain through automated quality reporting & auditing
- better policies & legislation by providing data & insights to decision makers & producers





nicolas@polyperception.com