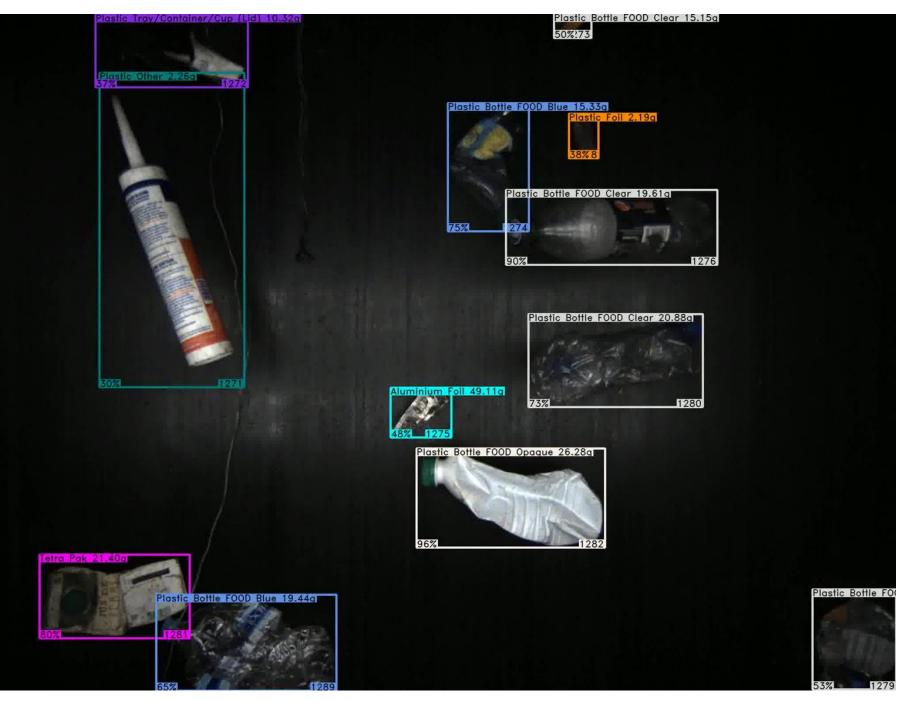

# Plastics Recovery Facilities (PRFs) operate with little information

PRFs know very little about:

- Composition of mixed input waste stream
- Quality of sorting processes across the sorting line
- The recovery rate and purity of the separated output waste

### We track waste at object level throughout

We deploy cameras across the line giving us a digital twin of the sorting process.