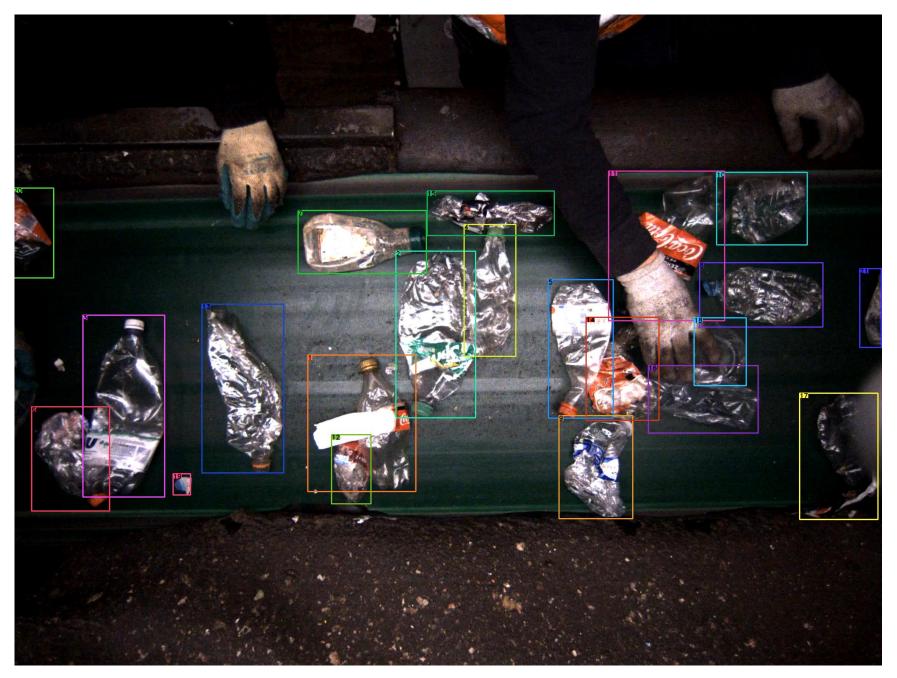

# Plastics Recovery Facilities (PRFs) operate with little information

PRFs know very little about:

- Composition of mixed input waste stream
- Quality of sorting processes across the sorting line
- The recovery rate and purity of the separated output waste

This limits their Operational abilities, Commercial and Investment decision making and Auditing requirements

Today they rely on manual sampling to get this information, but this method is slow, inaccurate and costly

Let's use Al to gather insights

### We track waste at object level throughout

We deploy cameras across the line giving us a digital twin of the sorting process.