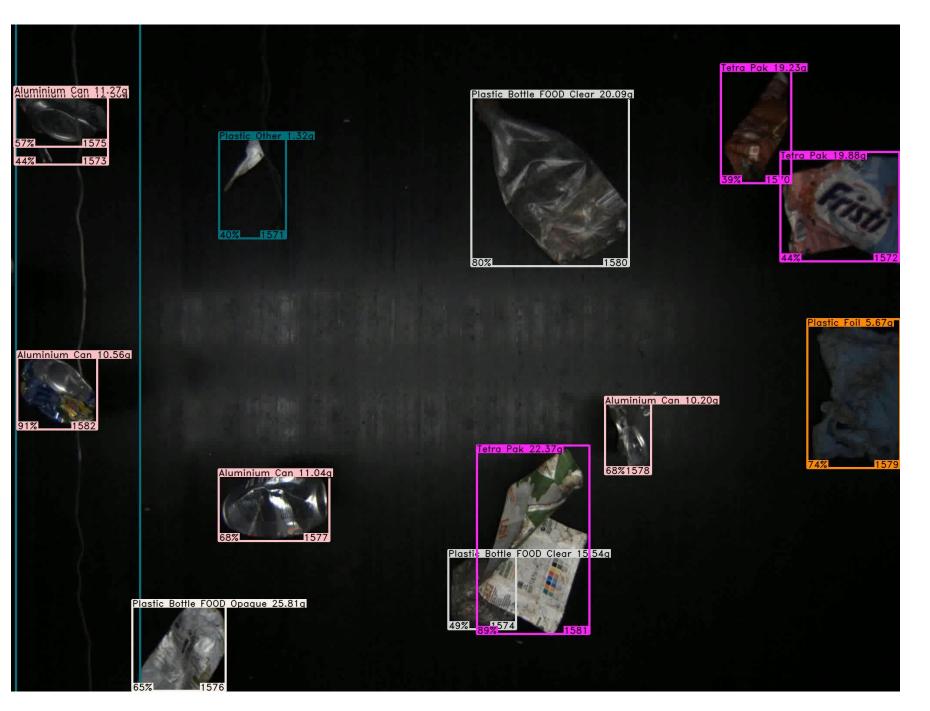

# Plastics Recovery Facilities (PRFs) operate with little information

PRFs know very little about:

- Composition of mixed input waste stream
- Quality of sorting processes across the sorting line
- The recovery rate and purity of the separated output waste

### We track waste at object level throughout

We deploy cameras across the line giving us a digital twin of the sorting process.