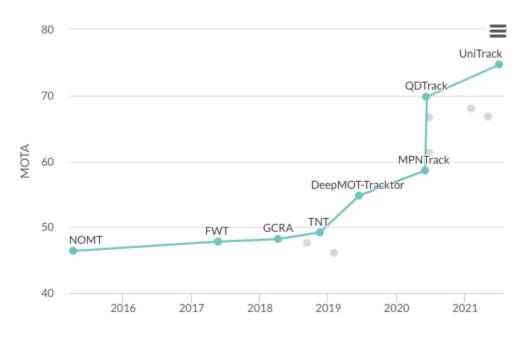

## **Multi-Object Tracking**

https://paperswithcode.com/sota/multi-object-tracking-on-motl6