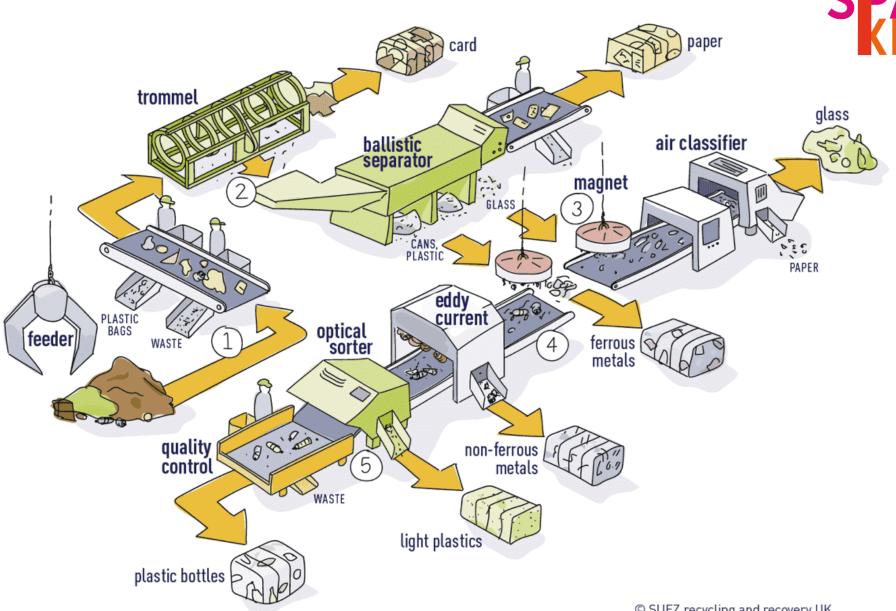

# Plastics Recovery Facilities (PRFs) operate with little information

PRFs know very little about:

- Composition of mixed input waste stream
- Quality of sorting processes across the sorting line
- The recovery rate and purity of the separated output waste

This limits their Operational abilities, Commercial and Investment decision making and Auditing requirements

Today they rely on manual sampling to get this information, but this method is slow, inaccurate and costly

### We track waste at object level throughout

We deploy cameras across the line giving us a digital twin of the sorting process.