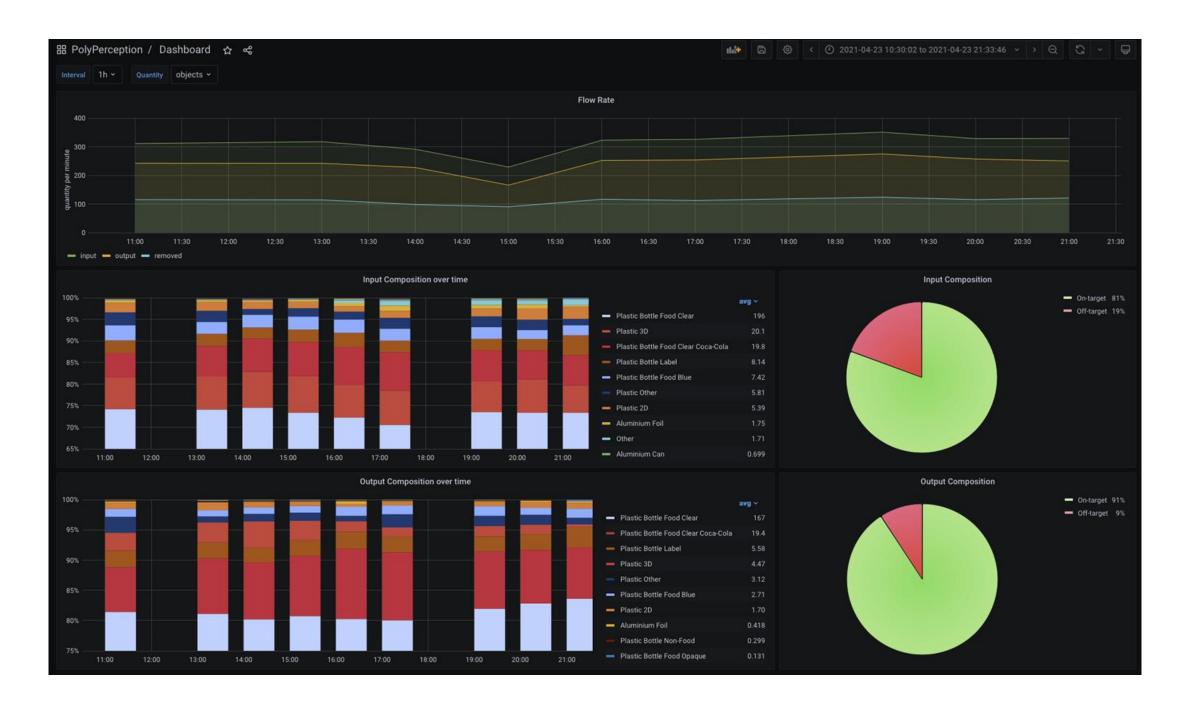

# Plastics Recovery Facilities (PRFs) operate with little information

PRFs know very little about:

- Composition of mixed input waste stream
- Quality of sorting processes across the sorting line
- The recovery rate and purity of the separated output waste

This limits their Operational abilities, Commercial and Investment decision making and Auditing requirements

Today they rely on manual sampling to get this information, but this method is slow, inaccurate and costly

#### **Impact**

- higher sorting & recycling rates through better operational performance
- enable transparency & traceability in supply chain through automated quality reporting & auditing
- better policies & legislation by providing data & insights to decision makers & producers