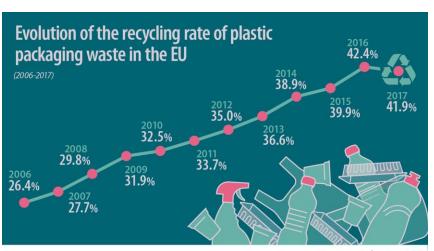

#### European Waste Market is set for a decade of change

The European Commission published

in its 'Strategy For Plastics In A Circular Economy' a

4x increase in sorting and recycling capacity for plastics

from 2015 to 2030